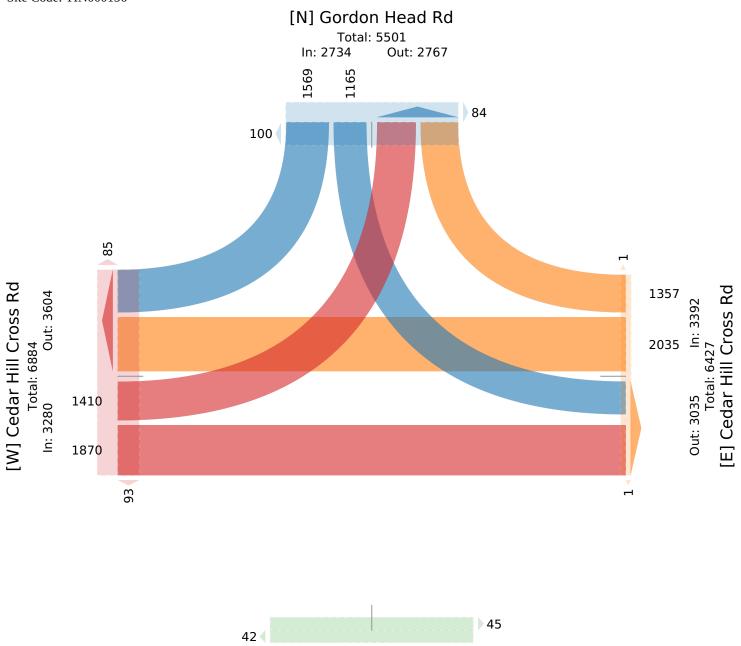

Notes

Comments

Thu Oct 19, 2023

Full Length (7:30 AM-9:30 AM, 2 PM-6 PM) All Classes (Motorcycles, Lights, Single-Unit Trucks, Articulated Trucks, Buses, Pedestrians, Bicycles on Road, Bicycles on Crosswalk) All Movements ID: 1123750, Location: 48.460442, -123.320914,

Site Code: TIN000156

# **McElhanney**

Provided by: McElhanney Kamloops 710 Laval Crescent, Kamloops, BC, V2C5P3, CA

| 7.45AM 40 84.0 124 5 90 27 97 0 2 71 59 130 6 53   Hourly Total 60 146 0 3 110 100 0 210 6 55   8 600AM 86 30 173 0 145 0 0 6 65 2 0 127 8 42   8 100 133 0 233 14 75 57 0 132 0 0 6 44 85 0 90 6 34 88 99 6 33 144 433 7 6 53 36 0 101 0 0 228 66 0 124 44 43 33 0 64 42 29 166 93 143 0 127 74 83 0 127 73 33 0 127 73 33 127 153 133 0 126 133 128 14                                                                                                                                                                                                                                                                                                                                                                                                                     | Leg                  | Cedar H | Hill Cros | ss Rd |       |      | Cedar H | Hill Cros | s Rd |       |      | No Access, Sidew | alk Only | Gordon  | Head Rd |    |       |      |       |
|------------------------------------------------------------------------------------------------------------------------------------------------------------------------------------------------------------------------------------------------------------------------------------------------------------------------------------------------------------------------------------------------------------------------------------------------------------------------------------------------------------------------------------------------------------------------------------------------------------------------------------------------------------------------------------------------------------------------------------------------------------------------------|----------------------|---------|-----------|-------|-------|------|---------|-----------|------|-------|------|------------------|----------|---------|---------|----|-------|------|-------|
| 2023-10:197:20AM   20   62   0   10   1   93   41   0   100   0   2     77.55AM   40   0   26   55   27   77   0   0   2   71   59   130   100   0   210   6   33     Hourly Total   60   145   0   145   0   0   6   64   52   0   100   6   64   52   0   100   6   44   50   101   10   0   210   6   36   0   101   0   210   6   64   114   44   33   0   100   11   43   35   99   6   33   134   14   125   12   137   130   140   100   12   133   0   64   42   25   111   101   103   10   101   103   101   101   101   101   101                                                                                                                                                                                                                                 | Direction            | Eastbou | und       |       |       |      | Westbo  | und       |      |       |      | Northbound       |          | Southbo | und     |    |       |      |       |
| 7.45AM 40 84 0 206 5 88 47 0 14 0 211 59 0 140 0 210 100 0 210 66 33   BookAM 66 38 0 173 9 76 33 0 115 0 0 6 65 62 0 127 6 42   8:15AM 100 133 0 233 14 7 55 30 0 10 0 0 6 44 55 0 123 6 0 124 6 33 6 44 44 45 44 45 44 45 44 44 44 44 44 44 44 44 44 44 44 44 44 44 44 44 44 44 44 44 44 44 44 44 44 44 44 44 44 44 44 44 44 44 44 44 44 44 <                                                                                                                                                                                                                                                                                                                                                                                                                              | Time                 | L       | Т         | U     | Арр   | Ped* | Т       | R         | U    | Арр   | Ped* | Арр              | Ped*     | L       | R       |    | Арр   | Ped* | Int   |
| Hourby Troval   100   146   00   145   0   0   110   100   0   210   6   5     8:15AM   100   133   0   233   14   75   57   0   132   0   0   6   64   52   0   107   14     8:15AM   100   13   0   233   14   75   57   0   132   0   0   6   44   52   0   10   144   33   99   6   33   8   99   725   34   233   147   0   90   222   238   0   440   223   140   10   11   73   0   147   0   10   127   48   60   142   5   5   233   133   0   142   5   5   233   233   143   0   10   23   43   142   5   5   333   142   14                                                                                                                                                                                                                                      | 2023-10-19 7:30AM    | 20      | 62        |       |       |      |         | 20        |      |       |      |                  |          |         | 41      |    |       | 0    | 230   |
| B00AM 86 9 9 76 39 0 115 0 6 65 62 0 127 8 42   B15AM 100 0 133 0 233 14 75 57 0 132 0 0 6 448 58 0 90 6 38 88 95 0 134 47 0 0 2 228 0 460 134 4 33 0 144 4 33 0 144 4 33 0 144 4 33 0 14 4 33 0 14 4 23 15 148 0 0 12 74 68 0 142 9 57 33 30 142 9 57 33 30 142 9 13 0 142 12 13 14 123 14 123 14 123 14 123 14 123 14 123 14 123 14 123 14<                                                                                                                                                                                                                                                                                                                                                                                                                                | 7:45AM               | 40      | 84        | 0     | 124   | 5    | 50      | 27        | 0    | 77    | 0    | 0                | 2        | 71      | 59      | 0  | 130   | 6    | 331   |
| 8:15AM 100 133 0 233 14 75 57 0 132 0 0 6 44 52 0 101 11 44   8:35AM 62 108 0 170 42 0 76 52 0 129 0 0 2 66 66 0 134 43   RunyTotal 296 429 0 725 53 70 189 0 0 543 55 0 78 52 223 238 0 460 244 40 221 228 144 0 117 70 124 0 0 12 74 460 144 123 0 0 12 74 480 142 127 238 144 123 0 0 12 24 30 114 123 0 0 13 122 10 173 142 123 10 0 13 122 10 113 122 10 113 122 144                                                                                                                                                                                                                                                                                                                                                                                                    | Hourly Total         | 60      | 146       | 0     | 206   | 5    | 98      | 47        | 0    | 145   | 0    | 0                | 3        | 110     | 100     | 0  | 210   | 6    | 561   |
| B:30AM   G2   108   0   101   0   6   141   53   0   99   6   38     Bourdy Trant   296   429   0   725   34   283   194   0   177   0   0   22   238   0   66   29   166     9:00AM   46   77   0   123   5   52   37   0   89   0   0   5   43   35   0   78   5   25     9:115AM   52   69   0   111   73   0   0   12   74   68   0   442   9   57     2:00PM   53   83   0   126   7   81   65   0   142   9   67   139   11   40   123   0   0   2   32   83   0   125   123   139   11   44   143   0   0   0   2                                                                                                                                                                                                                                                     | 8:00AM               | 86      | 93        | 0     | 179   | 9    | 76      | 39        | 0    | 115   | 0    | 0                | 6        | 65      | 62      | 0  | 127   | 8    |       |
| B:45AM   44   95   0.43   7   65   36   0   101   0   2   66   66   0   134   4   37     Hourly Total   96   677   0   725   35   52   7   0   89   0   0   5   43   35   0   78   5     9:15AM   52   69   0   12   74   68   0   142   9   146   1244   10   117   10   184   0   0   2   32   43   0   75   5   32     2:05PM   55   10   173   0   0   3   52   17   38   122   79   168   125   151   173   0   0   3   52   17   38   122   139   161   42   125   137   33   124   125   137   130   0   135   140   130   122                                                                                                                                                                                                                                        | 8:15AM               | 100     | 133       | 0     | 233   | 14   | 75      | 57        | 0    | 132   | 0    | 0                | 6        | 48      | 52      | 0  | 100   | 11   | 465   |
| Hourly Total   296   429   0   725   34   283   194   0   477   0   0   20   222   223   0   460   29   166     9:00AM   46   77   0   123   5   52   37   0   89   0   0   5   43   35   0   78   5   23     9:01AM   38   0   244   10   111   73   0   0   2   243   0   75   5   33     2:15PM   62   64   0   126   7   81   65   0   146   0   0   2   53   66   0   122   23     2:30PM   56   80   114   6   122   140   0   0   13   182   279   0   461   25   157     3:0PM   56   83   0   128   4   43   26   0                                                                                                                                                                                                                                                 | 8:30AM               | 62      | 108       | 0     | 170   | 4    | 67      | 62        | 0    | 129   | 0    | 0                |          | 41      | 58      | 0  | 99    | 6    | 398   |
| 9:00AM 46 77 0 123 5 52 37 0 89 0 5 43 35 0 78 5 22   9:15AM 52 69 0 121 5 55 36 0 0 12 74 68 142 9 55   2:0PM 53 83 0 136 4 66 43 0 109 0 0 2 32 43 0 75 5 33   2:3PM 56 58 0 114 6 122 51 0 173 0 0 3 52 87 0 139 11 442   2:4SPM 51 70 0 122 8 95 54 0 40 123 0 0 131 82 279 164 125 151   3:0PM 66 83 0 139 11 107 70 166 0 144 85 66 0 117 144<                                                                                                                                                                                                                                                                                                                                                                                                                         | 8:45AM               | 48      | 95        | 0     |       |      | 65      | 36        | 0    |       |      |                  |          |         |         | 0  |       |      | 378   |
| 9:15AM 52 63 0 121 5 59 36 0 95 0 0 7 31 33 0 64 4 22   Hourly Total 98 146 0 23 43 0 111 73 0 10 74 68 0 142 9 55 33   2:15PM 62 64 0 126 7 81 65 0 146 0 0 2 32 43 0 122 73 33   2:45PM 51 78 0 123 0 0 2 59 66 0 125 2 33   Hourly Total 222 283 0 505 54 0 149 0 0 13 182 279 0 164 122 8 48 33 11 101 79 180 0 0 1 55 62 0 117 1 144 3 34 48 0 132 <t< td=""><td>Hourly Total</td><td>296</td><td>429</td><td>0</td><td>725</td><td>34</td><td>283</td><td>194</td><td>0</td><td>477</td><td>0</td><td>0</td><td>20</td><td>222</td><td>238</td><td>0</td><td>460</td><td>29</td><td>1662</td></t<>                                                                                                                                                                     | Hourly Total         | 296     | 429       | 0     | 725   | 34   | 283     | 194       | 0    | 477   | 0    | 0                | 20       | 222     | 238     | 0  | 460   | 29   | 1662  |
| Hourly Total   98   146   0   111   73   0   184   0   0   12   74   68   0   142   9   57     2:00PM   53   63   0   126   7   81   65   0   146   0   0   6   39   83   0   122   7   38     2:30PM   56   58   0   114   6   122   17   0   0   3   52   87   0   139   11   44     2:45PM   51   78   0   129   6   79   44   0   0   13   182   279   0   461   22   15   13   11   101   79   180   0   0   13   142   62   117   11   44     3:30PM   56   83   0   138   120   120   12   188   0   117   14   44   3:43 <td>9:00AM</td> <td>46</td> <td>77</td> <td>0</td> <td>123</td> <td></td> <td>52</td> <td>37</td> <td>0</td> <td>89</td> <td>0</td> <td>0</td> <td></td> <td>43</td> <td>35</td> <td>0</td> <td>78</td> <td>5</td> <td>290</td>             | 9:00AM               | 46      | 77        | 0     | 123   |      | 52      | 37        | 0    | 89    | 0    | 0                |          | 43      | 35      | 0  | 78    | 5    | 290   |
| 2:00PM 53 83 0 136 4 66 43 0 109 0 2 32 43 0 75 5 32   2:15PM 62 64 0 126 1 16 122 51 0 3 52 87 0 13 114 42   2:45PM 51 78 0 123 16 123 0 0 3 52 87 0 125 15   3:0PM 61 64 125 8 95 54 0 149 0 0 0 44 88 0 122 8 45 133 11 147 99 180 0 0 13 182 29 166 117 114 44 3:45PM 74 73 147 5 89 77 166 0 0 15 5 42 44 4:3PM 75 0 133 11 120 71 0 193 0 0 15 15<                                                                                                                                                                                                                                                                                                                                                                                                                     | 9:15AM               | 52      | 69        | 0     | 121   | 5    | 59      | 36        | 0    | 95    | 0    | 0                | 7        |         | 33      | 0  | 64    | 4    | 280   |
| 2:15PM 62 64 0 126 7 81 65 0 146 0 0 3 52 87 0 139 11 140   2:45PM 51 78 0 129 6 79 44 0 0 2 59 66 0 125 2 33   Hourly Total 222 283 0 505 23 348 203 0 551 0 0 13 182 279 0 461 25 157   3:00PM 61 64 0 125 8 95 54 0 149 0 0 0 344 88 0132 8 44   3:30PM 56 83 0 139 11 107 90 0 0 1 55 60 0 115 54   400rM 56 59 0 115 11 188 30 201 0 0 1 55 60 0 132 14                                                                                                                                                                                                                                                                                                                                                                                                                 | Hourly Total         | 98      | 146       | 0     |       | 10   | 111     | 73        | 0    | 184   | 0    | 0                |          |         | 68      | 0  |       | 9    |       |
| 2:30PM 56 58 0 114 6 122 51 0 173 0 0 3 52 87 0 139 11 442   2:45PM 51 78 0 123 6 79 44 0 0 2 59 66 0 125 2 37   3:00PM 61 64 0 125 6 95 54 0 149 0 0 0 44 88 0 122 8 48   3:30PM 56 80 139 8 115 78 0 133 0 15 62 0 114 4   3:30PM 55 50 147 5 89 77 0 166 0 0 15 52 0 117 11 44   4:30PM 74 73 0 115 12 118 83 0 0 75 75 0 132 14 45   4:15PM 46 <td< td=""><td>2:00PM</td><td>1 53</td><td>83</td><td>0</td><td>136</td><td></td><td>66</td><td>43</td><td>0</td><td>109</td><td>0</td><td>0</td><td>2</td><td>32</td><td>43</td><td>0</td><td>75</td><td>5</td><td>320</td></td<>                                                                                                                                                                                        | 2:00PM               | 1 53    | 83        | 0     | 136   |      | 66      | 43        | 0    | 109   | 0    | 0                | 2        | 32      | 43      | 0  | 75    | 5    | 320   |
| 2:45PM 51 78 0 129 6 79 44 0 123 0 0 2 59 66 0 125 2 37   Hourly Total 222 283 0 505 23 348 203 0 515 0 0 13 182 279 0 461 25 157   3:0DPM 61 64 0 125 8 95 54 0 0 13 142 8 452   3:3DPM 56 63 0 139 11 101 79 0 180 0 0 155 62 0 117 11 44   3:3DPM 56 63 0 147 75 0 127 0 468 131 177 14 44 80 132 18 43 14 44 140 14 14 14 14 14 14 14 14 14 14 14 14 14 14 14 14<                                                                                                                                                                                                                                                                                                                                                                                                        | 2:15PM               | 62      | 64        | 0     | 126   | 7    | 81      | 65        | 0    | 146   | -    | 0                |          |         | 83      | 0  | 122   | 7    | 394   |
| Hourly Total   222   283   0   505   23   348   203   0   551   0   0   113   182   279   0   461   25   151     3:00PM   61   64   0   125   8   95   54   0   149   0   0   0   42   62   0   104   7   37     3:15PM   56   83   0   139   11   101   79   166   0   0   155   62   0   117   11   44     3:30PM   56   83   0   147   5   89   77   0   166   0   0   4   55   60   0   132   8   44     4:0PM   76   750   133   11   120   71   0   0   1   54   83   0   137   10   4   4   4   4   50   133   11   120                                                                                                                                                                                                                                               | 2:30PM               | 1 56    | 58        | 0     | 114   | 6    | 122     | 51        | 0    | 173   | 0    | 0                | 3        | 52      | 87      | 0  | 139   | 11   | 426   |
| 3:00PM 61 64 0 125 8 95 54 0 149 0 0 0 42 62 0 104 7 37   3:30PM 62 77 0 139 11 101 78 0 130 0 0 3 44 88 0 132 8 45   3:30PM 76 83 0 133 8 115 78 0 193 0 0 155 62 0 117 11 44   4:40PM 74 73 0 147 58 97 0 166 0 0 7 57 75 0 132 18 44   4:15PM 46 68 0 113 11 120 71 0 191 0 0 1 54 83 0 137 14 45   4:30PM 58 75 0 133 11 120 71 0 191 0 0 142 13                                                                                                                                                                                                                                                                                                                                                                                                                         | 2:45PM               | 51      | 78        | 0     | 129   | 6    | 79      | 44        | 0    | 123   | 0    | 0                | 2        | 59      | 66      | 0  | 125   | 2    | 377   |
| 3:15PM 62 77 0 139 101 79 0 180 0 3 44 88 0 132 8 452   3:30PM 56 83 0 137 7 166 0 4 55 60 0 115 5 642 0 115 5 642 0 115 5 642 0 115 5 642 0 115 5 642 0 115 5 642 0 115 5 642 0 115 12 118 83 0 0 7 57 7 0 132 8 44   4:15PM 46 68 0 114 7 109 94 0 0 0 154 83 0 133 11 120 71 0 0 1 54 83 0 137 1 444 342 0 768 0 0 1 54 56 0 106 138 137 138                                                                                                                                                                                                                                                                                                                                                                                                                              | Hourly Total         | 222     | 283       | 0     | 505   | 23   | 348     | 203       | 0    | 551   | 0    | 0                | 13       | 182     | 279     | 0  | 461   | 25   | 1517  |
| 3:30PM 56 83 0 139 8 115 78 0 193 0 1 55 62 0 117 11 44   3:33PM 74 73 0 147 5 89 77 0 166 0 0 4 55 60 0 115 5 42   Hourly Total 253 297 0 550 32 400 288 0 0 0 7 7.7 0 132 8 44   4:00PM 56 50 0 113 11 120 71 0 191 0 0 7 7 0 115 14 45   4:43PM 70 87 0 157 69 7.6 0 173 0 0 14 214 336 0 150 14 16   4:44 324 0 768 0 0 14 214 336 0 107 14 14 16 14 143                                                                                                                                                                                                                                                                                                                                                                                                                 | 3:00PM               | 61      | 64        | 0     | 125   | 8    | 95      | 54        | 0    | 149   | 0    | 0                | 0        | 42      | 62      | 0  | 104   | 7    | 378   |
| 3:45PM 74 73 0 147 5 89 77 0 166 0 44 55 60 0 115 5 422   Hourly Total 253 297 0 550 32 4400 288 0 688 0 8 196 272 0 468 31 177   4:00PM 56 59 0 115 12 118 83 0 203 0 0 7 57 75 0 132 84   4:30PM 58 75 0 133 11 120 71 0 191 0 0 1 54 83 0 137 11 46   Hourly Total 230 289 0 519 36 444 324 0 768 0 14 214 336 0 137 11 46   5:00PM 72 0 162 75 0 137 9 84 65 148 0 0 6                                                                                                                                                                                                                                                                                                                                                                                                   | 3:15PM               | 62      | 77        | 0     | 139   | 11   | 101     | 79        | 0    | 180   | 0    | 0                | 3        | 44      | 88      | 0  | 132   | 8    | 451   |
| Hourly Total   253   297   0   550   32   400   288   0   688   0   8   196   272   0   468   31   170     4:00PM   56   59   0   115   12   118   83   0   0   0   7   57   75   0   132   8   44     4:15PM   46   68   0   114   7   109   94   0   203   0   4   47   88   0   135   14   45     4:30PM   70   87   0   157   6   97   76   0   173   0   0   14   214   36   0   50   44   183     5:00PM   72   90   0   162   15   87   61   0   148   0   0   2   46   0   106   10   38     5:00PM   62   75   0   137 </td <td>3:30PM</td> <td>í 56</td> <td>83</td> <td>0</td> <td>139</td> <td>8</td> <td>115</td> <td>78</td> <td>0</td> <td>193</td> <td>0</td> <td>0</td> <td>1</td> <td>55</td> <td>62</td> <td>0</td> <td>117</td> <td>11</td> <td>449</td> | 3:30PM               | í 56    | 83        | 0     | 139   | 8    | 115     | 78        | 0    | 193   | 0    | 0                | 1        | 55      | 62      | 0  | 117   | 11   | 449   |
| 4:00PM 56 59 0 115 12 118 83 0 201 0 0 7 57 75 0 132 8 444   4:15PM 46 66 0 114 7 109 94 0 203 0 0 4 47 88 0 135 14 45   4:45PM 70 87 0 133 11 120 71 0 191 0 0 2 56 90 146 11 47   4:45PM 70 87 0 157 6 97 76 0 173 0 0 14 214 336 0 550 44 183   5:00PM 72 90 0 162 15 87 61 0 148 0 0 2 46 60 100 102 12 38 53 54 102 12 38 51 288 57 0 337 114 40 55 <                                                                                                                                                                                                                                                                                                                                                                                                                   | 3:45PM               | 1 74    | 73        | 0     | 147   | 5    | 89      | 77        | 0    | 166   | 0    | 0                | 4        | 55      | 60      | 0  | 115   | 5    | 428   |
| 4:15PM 46 68 0 114 7 109 94 0 203 0 0 4 47 88 0 135 14 45   4:30PM 58 75 0 133 11 120 71 0 191 0 0 2 56 90 0 146 11 47   4:43PM 70 87 0 157 6 97 76 0 173 0 0 1 54 83 0 137 11 46   Hourly Total 230 289 0 167 76 0 173 0 0 14 214 336 0 157 10 148 0 0 63 73 0 109 9 41 10 3 41 85 102 12 2 36 53 103 103 7 84 50 134 1 0 3 41 85 126 9 36 126 9 36 126                                                                                                                                                                                                                                                                                                                                                                                                                     | Hourly Total         | 253     | 297       | 0     | 550   | 32   | 400     | 288       | 0    | 688   | 0    | 0                | 8        | 196     | 272     | 0  | 468   | 31   | 1706  |
| 4:30PM 58 75 0 133 11 120 71 0 191 0 0 2 56 90 0 146 11 47   4:45PM 70 87 0 157 6 97 76 0 173 0 0 1 54 83 0 137 11 46   Hourly Total 200 290 519 36 444 324 0 768 0 148 0 6 36 73 0 109 9 41   5:30PM 72 0 129 7 96 52 0 148 0 0 6 44 58 0 102 12 38   5:30PM 62 75 0 137 9 84 65 0 134 1 0 3 41 85 126 9 36   Hourly Total 251 280 0 51 57 0 137 0 3392 2 0 87 <td>4:00PM</td> <td>í 56</td> <td>59</td> <td>0</td> <td>115</td> <td>12</td> <td>118</td> <td>83</td> <td>0</td> <td>201</td> <td>0</td> <td>0</td> <td>7</td> <td>57</td> <td>75</td> <td>0</td> <td>132</td> <td>8</td> <td>448</td>                                                                                                                                                                      | 4:00PM               | í 56    | 59        | 0     | 115   | 12   | 118     | 83        | 0    | 201   | 0    | 0                | 7        | 57      | 75      | 0  | 132   | 8    | 448   |
| 4:45PM 70 87 0 157 6 97 76 0 173 0 0 1 54 83 0 137 11 446   Hourly Total 230 289 0 519 36 444 324 0 768 0 0 14 214 336 0 550 44 183   5:00PM 72 90 0 162 15 87 61 0 148 0 0 6 36 73 0 109 9 41   5:07PM 62 75 0 137 9 84 65 0 149 1 0 6 44 58 0 102 12 38   5:30PM 62 75 0 137 9 84 50 0 134 1 0 3 41 85 0 102 12 38   60 43 0 328 1357 0 3392 2 0 87 166                                                                                                                                                                                                                                                                                                                                                                                                                    | 4:15PM               | 46      | 68        | 0     | 114   | 7    | 109     | 94        | 0    | 203   | 0    | 0                | 4        | 47      | 88      | 0  | 135   | 14   | 452   |
| Hourly Total   230   289   0   519   36   444   324   0   768   0   14   214   336   0   550   44   183     5:00PM   72   90   0   162   15   87   61   0   148   0   0   6   36   73   0   109   9   41     5:15PM   57   72   0   129   7   96   52   0   148   0   0   2   46   60   0   106   108     5:45PM   60   43   0   103   7   84   50   1134   1   0   3   41   85   0   126   9   36     Hourly Total   1410   1870   3280   178   2035   1357   0   3392   2   0   87   1165   1569   0   2734   184   940     % Motorycles   8   12                                                                                                                                                                                                                          | 4:30PM               | í 58    | 75        | 0     | 133   | 11   | 120     | 71        | 0    | 191   | 0    | 0                | 2        | 56      | 90      | 0  | 146   | 11   | 470   |
| 5:00PM 72 90 0 162 15 87 61 0 148 0 0 6 36 73 0 109 9 441   5:15PM 57 72 0 129 7 96 52 0 148 0 0 2 46 60 0 106 10 38   5:30PM 62 75 0 137 9 84 65 0 149 1 0 6 44 58 0 102 12 38   6:45PM 60 43 0 03 7 84 50 0 134 1 0 3 41 85 0 126 9 36   Hourly Total 251 280 0 531 38 351 228 0 579 2 0 17 167 27.4 184 94   6 16.00 19.9% 03280 178 2035 1357 0 392 2 0 12.4% 1                                                                                                                                                                                                                                                                                                                                                                                                          | 4:45PM               | 1 70    | 87        | 0     | 157   | 6    | 97      | 76        | 0    | 173   | 0    | 0                | 1        | 54      | 83      | 0  | 137   | 11   | 467   |
| 5:15PM 57 72 0 129 7 96 52 0 148 0 0 2 46 60 0 106 10 38   5:30PM 62 75 0 137 9 84 65 0 149 1 0 6 444 58 0 102 12 38   5:45PM 60 43 0 103 7 84 50 0 134 1 0 3 41 85 0 126 9 36   Hourly Total 251 280 0 531 38 351 228 0 579 2 0 17 167 276 443 40 155   Total 1410 1870 0 3280 178 2035 1357 0 3392 2 0 87 1165 1569 2734 184 940   % Approach 43.0% 77 - 60.0% 30.0% - - - 42.6% 57.4%                                                                                                                                                                                                                                                                                                                                                                                     | Hourly Total         | 230     | 289       | 0     | 519   | 36   | 444     | 324       | 0    | 768   | 0    | 0                | 14       | 214     | 336     | 0  | 550   | 44   | 1837  |
| 5:30PM 62 75 0 137 9 84 65 0 149 1 0 6 44 58 0 102 12 38   5:45PM 60 43 0 103 7 84 50 0 134 1 0 3 41 85 0 126 9 36   Hourly Total 251 280 0 531 38 351 228 0 579 2 0 17 167 276 0 443 40 155   Mourly Total 1410 1870 0 3280 178 2035 1357 0 3392 2 0 87 1165 1569 0 2734 184 940   % Approach 43.0% 57.0% 0% 34.9% 21.6% 14.4% 0% 36.1% - 0 - - - - 0 - 12.4% 16% 0% 0.4% 0 0% 0.4% 0.5% 0% 0.5% 0 <td< td=""><td>5:00PM</td><td>1 72</td><td>90</td><td>0</td><td>162</td><td>15</td><td>87</td><td>61</td><td>0</td><td>148</td><td>0</td><td>0</td><td>6</td><td>36</td><td>73</td><td>0</td><td>109</td><td>9</td><td>419</td></td<>                                                                                                                                    | 5:00PM               | 1 72    | 90        | 0     | 162   | 15   | 87      | 61        | 0    | 148   | 0    | 0                | 6        | 36      | 73      | 0  | 109   | 9    | 419   |
| 5:45PM 60 43 0 103 7 84 50 0 134 1 0 3 41 85 0 126 9 36   Hourly Total 251 280 0 531 38 351 228 0 579 2 0 17 167 276 0 443 40 155   Total 1410 1870 0 3280 178 2035 1357 0 3392 2 0 87 1165 1569 0 2734 184 940   % Approach 43.0% 57.0% 0% - - - - - - 42.6% 57.4% 0% - - - - 42.6% 57.4% 0% - - - 42.6% 57.4% 0% 21.6% 14.4% 0% 36.1% - 0% - - - 42.6% 57.4% 0% 29.1% - - - 23.6% 0% 21.6% 14.4% 0% 36.1%                                                                                                                                                                                                                                                                                                                                                                  | 5:15PM               | 57      | 72        | 0     | 129   | 7    | 96      | 52        | 0    | 148   | 0    | 0                | 2        | 46      | 60      | 0  | 106   | 10   | 383   |
| Hourly Total   251   280   0   531   38   351   228   0   579   2   0   17   167   276   0   443   40   1555     Total   1410   1870   0   3280   178   2035   1357   0   3392   2   0   87   1165   1569   0   2734   184   940     % Approach   43.0%   57.0%   0%   -   -   60.0%   40.0%   0%   -   -   42.6%   57.4%   0%   -   -   -   -   42.6%   57.4%   0%   21.6%   14.4%   0%   36.1%   -   0   12.4%   16.7%   0%   29.1%   -   -   -   0.3%   0.2%   0%   0.3%   -   0.44   0.40   0.44   0.44   0.44   0.44   0.44   0.44   0.44   0.44   0.44   0.44   0.44   0.44   0.44   0.44   0.44                                                                                                                                                                       | 5:30PM               | 62      | 75        | 0     | 137   | 9    | 84      | 65        | 0    | 149   | 1    | 0                | 6        | 44      | 58      | 0  | 102   | 12   | 388   |
| Total 1410 1870 0 3280 178 2035 1357 0 3392 2 0 87 1165 1569 0 2734 184 940   % Approach 43.0% 57.0% 0% - 60.0% 40.0% 0% - - 42.6% 57.4% 0% - - - - 42.6% 57.4% 0% - - - - - 42.6% 57.4% 0% - - - - - - 42.6% 57.4% 0% - - - - - - - - - - - - - - - - - - - - - - - - - - - - - - - - - - - - - - - - - - - - - 0 - - - - - 14.0 31.6 0 0.4                                                                                                                                                                                                                                                                                                                                                                                                                                 | 5:45PM               | 60      | 43        | 0     | 103   | 7    | 84      | 50        | 0    | 134   | 1    | 0                | 3        | 41      | 85      | 0  | 126   | 9    | 363   |
| % Approach 43.0% 57.0% 0% - - - - 42.6% 57.4% 0% - - - - - 42.6% 57.4% 0% - - - - - - - - - - - - - - - - - - - - - - - - - - - - - - - - - - - - - - - - - - - - - - - - - - - - - - - - - - - - - - - - - - - - - - - - - - - - - - - - - - - - - - - - - - - - - - - - - -                                                                                                                                                                                                                                                                                                                                                                                                                                                                                                | Hourly Total         | 251     | 280       | 0     | 531   | 38   | 351     | 228       | 0    | 579   | 2    | 0                | 17       | 167     | 276     | 0  | 443   | 40   | 1553  |
| Motor Motor 15.0% 19.9% 0% 34.9% - 21.6% 14.4% 0% 36.1% - 0% - 12.4% 16.7% 0% 29.1% - - 33 0 7 - 33   Motorcycles 0.6% 0.6% 0% 0.6% 0% 0.6% 0.6% 0.6% 0.6% 0.6% 0.6% 0.6% 0.6% 0.6% 0.6% 0.6% 0.6% 0.6% 0.6% 0.6% 0.6% 0.6% 0.6% 0.6% 0.6% 0.6% 0.6% 0.6% 0.6% 0.6% 0.6% 0.6% 0.6% 0.6% 0.6% 0.6% 0.6% 0.6% 0.6% 0.6% 0.6% 0.6% 0.6% 0.6% 0.6% 0.6% 0.6% 0.6% 0.6% 0.6% 0.6% 0.6% 0.6% 0.6% 0.6% 0.6% 0.6% 0.6% 0.6% 0.6% 0.6% 0.6% 0.6% 0.6% 0.6% 0.6% 0.6% 0.6% 0.6% 0.6% 0.6% 0.6% 0.6% 0.6% 0.6% <t< td=""><td>Total</td><td>1410</td><td>1870</td><td>0</td><td>3280</td><td>178</td><td>2035</td><td>1357</td><td>0</td><td>3392</td><td>2</td><td>0</td><td>87</td><td>1165</td><td>1569</td><td>0</td><td>2734</td><td>184</td><td>9406</td></t<>                    | Total                | 1410    | 1870      | 0     | 3280  | 178  | 2035    | 1357      | 0    | 3392  | 2    | 0                | 87       | 1165    | 1569    | 0  | 2734  | 184  | 9406  |
| Motorcycles 8 12 0 20 11 1 0 12 - 0 - 4 3 0 7 - 3   % Motorcycles 0.6% 0.6% 0.6% 0.6% 0.6% 0.6% 0.6% 0.6% 0.6% 0.6% 0.6% 0.6% 0.6% 0.6% 0.6% 0.6% 0.6% 0.6% 0.6% 0.6% 0.6% 0.6% 0.6% 0.6% 0.6% 0.6% 0.6% 0.6% 0.6% 0.6% 0.6% 0.6% 0.4% 0.4%   Lights 1384 1781 0 3165 1915 1295 0 3210 0 0 1011 1549 0 2650 902   Single-Unit Tucks 6 10 0 16 20 12 0 32 0 0 5 4 0 9 0 5 902 96.9% 96.9% 95.9% 96.9% 96.9% 9 0 9 0 5 4 0 9 0 66% 96.9%                                                                                                                                                                                                                                                                                                                                       | % Approach           | 43.0%   | 57.0%     | 0%    | -     | -    | 60.0%   | 40.0%     | 0%   | -     | -    | -                | -        | 42.6%   | 57.4% 0 | )% | -     | -    | -     |
| % Motorcycles 0.6% 0.6% 0.6% 0.5% 0.1% 0% 0.4% - - - 0.3% 0.2% 0% 0.4% - 0.4%   Lights 1384 1781 0 3165 - 1915 1295 0 3210 - 0 - 1101 1549 0 2650 - 902   % Lights 98.2% 95.2% 0% 96.5% - 94.1% 95.4% 0% 94.6% - - - 94.5% 98.7% 0% 96.9% - 95.9%   Single-Unit Trucks 6 10 0 16 - 20 12 0 32 - 0 - 5 4 0 9 - 5.5%   % Single-Unit Trucks 0.4% 0.5% 0% 0.5% - 1.0% 0.9% 0% 0.9% - - - 0.4% 0.3% 0% 0.6% 0.6%   Maticulated Trucks 0.1% 0.% 0.1% 0.1% 0.1% 0.1% <t< td=""><td>% Total</td><td>15.0%</td><td>19.9%</td><td>0%</td><td>34.9%</td><td>-</td><td>21.6%</td><td>14.4%</td><td>0%</td><td>36.1%</td><td>-</td><td>0%</td><td>-</td><td>12.4%</td><td>16.7% 0</td><td>)%</td><td>29.1%</td><td>-</td><td>-</td></t<>                                                 | % Total              | 15.0%   | 19.9%     | 0%    | 34.9% | -    | 21.6%   | 14.4%     | 0%   | 36.1% | -    | 0%               | -        | 12.4%   | 16.7% 0 | )% | 29.1% | -    | -     |
| Lights 1384 1781 0 3165 - 1915 1295 0 3210 - 0 - 1101 1549 0 2650 - 902   % Lights 98.2% 95.2% 0% 96.5% - 94.1% 95.4% 0% 94.6% - - 94.5% 98.7% 0% 96.9% - 95.9%   Single-Unit Trucks 6 10 0 16 - 20 12 0 32 - 0 - 5 4 0 9 - 5 4 0 9 - 5 4 0 9 - 5 4 0 9 - 5 4 0 9 - 5 4 0 9 - 5 4 0 9 0 6 0 0 0 0 0 0 0 0 0 0 0 0 0 0 0 0 0 0 0 0 0 0 0 0 0                                                                                                                                                                                                                                                                                                                                                                                                                                  | Motorcycles          | 8       | 12        | 0     | 20    | -    | 11      | 1         | 0    | 12    | -    | 0                | -        | 4       | 3       | 0  | 7     | -    | 39    |
| % Lights 98.2% 95.2% 0% 96.5% - 94.1% 95.4% 0% 94.6% - - - 94.5% 98.7% 0% 96.9% - 95.9%   Single-Unit Trucks 6 10 0 16 - 20 12 0 32 - 0 - 5 4 0 9 - 55   % Single-Unit Trucks 0.4% 0.5% 0% 0.5% - 1.0% 0.9% 0% 0.9% - - - 0.4% 0.3% 0% 0.6% 0.6%   Articulated Trucks 2 0 0 2 - 2 2 0 4 - 0 - 1 1 0 2 - 0.1% 0.1% 0.1% 0.1% 0.1% 0.1% 0.1% 0.1% 0.1% 0.1% 0.1% 0.1% 0.1% 0.1% 0.1% 0.1% 0.1% 0.1% 0.1% 0.1% 0.1% 0.1% 0.1% 0.1% 0.1% 0.1% 0.1% 0.1% <t< td=""><td>% Motorcycles</td><td>0.6%</td><td>0.6%</td><td>0%</td><td>0.6%</td><td>-</td><td>0.5%</td><td>0.1%</td><td>0%</td><td>0.4%</td><td>-</td><td>-</td><td>-</td><td>0.3%</td><td>0.2% 0</td><td>)%</td><td>0.3%</td><td>-</td><td>0.4%</td></t<>                                                             | % Motorcycles        | 0.6%    | 0.6%      | 0%    | 0.6%  | -    | 0.5%    | 0.1%      | 0%   | 0.4%  | -    | -                | -        | 0.3%    | 0.2% 0  | )% | 0.3%  | -    | 0.4%  |
| % Lights 98.2% 95.2% 0% 96.5% - 94.1% 95.4% 0% 94.6% - - 94.5% 98.7% 0% 96.9% - 95.9%   Single-Unit Trucks 6 10 0 16 - 20 12 0 32 - 0 - 5 4 0 9 - 5   % Single-Unit Trucks 0.4% 0.5% 0% 0.5% - 1.0% 0.9% 0% 0.9% - - - 0.4% 0.3% 0% 0.6% 0.6%   Articulated Trucks 2 0 0 2 - 2 2 0 4 - 0 - 1 1 0 2 - 0.1% 0.1% 0% 0.1% 0 0.1% 0.1% 0 0 0 0.1% 0.1% 0 0 0 0 0 0 0 0 0 0 0 0 0 0 0 0 0 0 0 0 0                                                                                                                                                                                                                                                                                                                                                                                 | Lights               | 1384    | 1781      | 0     | 3165  | -    | 1915    | 1295      | 0    | 3210  | -    | 0                | -        | 1101    | 1549    | 0  | 2650  | -    | 9025  |
| Single-Unit Trucks 6 10 0 16 - 20 12 0 32 - 0 - 5 4 0 9 - 5   % Single-Unit Trucks 0.4% 0.5% 0% 0.5% - 1.0% 0.9% 0% 0.9% - - 0 - 5 4 0 9 - 0.6%   Articulated Trucks 2 0 0 2 - 2 2 0 4 - 0 - 1 1 0 2 - 0.1% 0.1% 0% 0.1% - 0.1% 0.1% 0.1% 0.1% 0 0.1% - 0.1% 0.1% 0 0.1% 0.1% 0 0.1% 0.1% 0.1% 0.1% 0.1% 0.1% 0.1% 0.1% 0.1% 0.1% 0.1% 0.1% 0.1% 0.1% 0.1% 0.1% 0.1% 0.1% 0.1% 0.1% 0.1% 0.1% 0.1% 0.1% 0.1% 0.1% 0.1% 0.1% 0.1% 0.1%                                                                                                                                                                                                                                                                                                                                        | % Lights             | 98.2%   | 95.2%     | 0%    | 96.5% | -    | 94.1%   | 95.4%     | 0%   | 94.6% | -    | -                | -        | 94.5%   |         | )% | 96.9% | -    | 95.9% |
| % Single-Unit Trucks 0.4% 0.5% 0% 0.5% 0 0.9% 0.9% 0.9% 0.9% - - - 0.4% 0.3% 0% 0.3% - 0.6%   Articulated Trucks 2 0 0 2 - 2 2 0 4 - 0 - 1 1 0 2 - 0.4% 0.3% 0% 0.3% - 0.6%   % Articulated Trucks 0.1% 0% 0.1% - 0.1% 0.1% 0.1% - - - 0.1% 0.1% 0.1% 0.1% 0.1% - - 0 - 1 1 0 2 - 0.1% 0.1% 0.1% 0.1% 0.1% 0.1% 0.1% 0.1% 0.1% 0.1% 0.1% 0.1% 0.1% 0.1% 0.1% 0.1% 0.1% 0.1% 0.1% 0.1% 0.1% 0.1% 0.1% 0.1% 0.1% 0.1% 0.1% 0.1% 0.1% 0.1% 0.1% 0.1% 0.1% 0.1% 0.1% <td></td> <td>-</td> <td></td> <td></td> <td></td> <td>-</td> <td>20</td> <td>12</td> <td>0</td> <td>32</td> <td>-</td> <td>0</td> <td>-</td> <td></td> <td></td> <td></td> <td></td> <td>-</td> <td>57</td>                                                                                                |                      | -       |           |       |       | -    | 20      | 12        | 0    | 32    | -    | 0                | -        |         |         |    |       | -    | 57    |
| Articulated Trucks 2 0 0 2 2 2 0 4 - 0 - 1 1 0 2 - 0.1%   % Articulated Trucks 0.1% 0% 0% 0.1% - 0.1% 0.1% 0.1% 0.1% 0.1% 0.1% 0.1% 0.1% 0.1% 0.1% 0.1% 0.1% 0.1% 0.1% 0.1% 0.1% 0.1% 0.1% 0.1% 0.1% 0.1% 0.1% 0.1% 0.1% 0.1% 0.1% 0.1% 0.1% 0.1% 0.1% 0.1% 0.1% 0.1% 0.1% 0.1% 0.1% 0.1% 0.1% 0.1% 0.1% 0.1% 0.1% 0.1% 0.1% 0.1% 0.1% 0.1% 0.1% 0.1% 0.1% 0.1% 0.1% 0.1% 0.1% 0.1% 0.1% 0.1% 0.1% 0.1% 0.1% 0.1% 0.1% 0.1% 0.1% 0.1% 0.1% 0.1% 0.1% 0.1% 0.1% 0.1% 0.1% 0.1% 0.1% 0.1% 0.1% 0.1% 0                                                                                                                                                                                                                                                                          | % Single-Unit Trucks | 0.4%    | 0.5%      | 0%    | 0.5%  | -    | 1.0%    |           | 0%   | 0.9%  | -    | -                | -        | 0.4%    | 0.3% 0  | )% | 0.3%  | -    | 0.6%  |
| % Articulated Trucks 0.1% 0% 0% 0.1% - 0.1% 0.1% 0.1% 0.1% 0.1% 0.1% 0.1% 0.1% 0.1% 0.1% 0.1% 0.1% 0.1% 0.1% 0.1% 0.1% 0.1% 0.1% 0.1% 0.1% 0.1% 0.1% 0.1% 0.1% 0.1% 0.1% 0.1% 0.1% 0.1% 0.1% 0.1% 0.1% 0.1% 0.1% 0.1% 0.1% 0.1% 0.1% 0.1% 0.1% 0.1% 0.1% 0.1% 0.1% 0.1% 0.1% 0.1% 0.1% 0.1% 0.1% 0.1% 0.1% 0.1% 0.1% 0.1% 0.1% 0.1% 0.1% 0.1% 0.1% 0.1% 0.1% 0.1% 0.1% 0.1% 0.1% 0.1% 0.1% 0.1% 0.1% 0.1% 0.1% 0.1% 0.1% 0.1% 0.1% 0.1% 0.1% 0.1% 0.1% 0.1% 0.1% 0.1% 0.1% 0.1% 0.1% 0.1% 0.1% 0.1% 0.1% 0.1% 0.1% 0.1% 0.1% 0.1% 0                                                                                                                                                                                                                                          | -                    | -       |           |       |       | -    | 2       |           |      | 4     | -    | 0                | -        | 1       |         |    | 2     | -    | 8     |
| Buses   3   38   0   41   -   47   4   0   51   -   0   -   55   3   0   8   -   10     % Buses   0.2%   2.0%   0%   1.3%   -   2.3%   0.3%   0%   1.5%   -   -   0.4%   0.2%   0%   0.3%   0   1.1%   -   1.5%   -   -   -   0.4%   0.2%   0%   0.3%   0   1.1%   -   0.3%   0%   1.5%   -   -   -   0.4%   0.2%   0%   0.3%   0   1.1%   -   2.3%   0.3%   0%   1.5%   -   -   -   0.4%   0.2%   0%   0.3%   0   1.1%     Bicycles on Road   0.5%   1.6%   0%   1.1%   2.0%   3.2%   0%   2.4%   -   -   4.2%   0.6%   0%   2.1%   -   1.9%     Pedestrians   -   -                                                                                                                                                                                                        |                      |         | 0%        | 0%    |       | -    | 0.1%    |           |      | 0.1%  | -    | -                | -        | 0.1%    |         |    | 0.1%  | -    | 0.1%  |
| % Buses 0.2% 2.0% % 1.3% - 2.3% 0.3% % 1.5% - - - 0.4% 0.2% % 0.3% - 1.1%   Bicycles on Road 7 29 0 36 - 40 43 0 83 - 0 - 49 9 0 58 - 17   % Bicycles on Road 0.5% 1.6% % 1.1% - 2.0% 3.2% % 2.4% - - - 4.2% 0.6% % 2.1% - 1.9%   Pedestrians - - - 169 - - - 2 2 7 73 - - 1.1%                                                                                                                                                                                                                                                                                                                                                                                                                                                                                              |                      |         |           |       |       | -    |         |           |      |       | -    | 0                | -        |         |         |    |       | -    | 100   |
| Bicycles on Road   7   29   0   36   -   40   43   0   83   -   0   -   49   9   0   58   -   17     % Bicycles on Road   0.5%   1.6%   0%   1.1%   -   2.0%   3.2%   0%   2.4%   -   -   4.2%   0.6%   0%   2.1%   -   1.9%     Pedestrians   -   -   -   169   -   -   -   2   -   73   -   -   1.78                                                                                                                                                                                                                                                                                                                                                                                                                                                                       |                      |         |           |       |       | -    |         |           |      |       | -    |                  | -        |         |         |    |       | -    | 1.1%  |
| % Bicycles on Road   0.5%   1.6%   0%   1.1%   -   2.0%   3.2%   0%   2.4%   -   -   4.2%   0.6%   0%   2.1%   -   1.9%     Pedestrians   -   -   -   169   -   -   2   -   73   -   -   178   1.9%                                                                                                                                                                                                                                                                                                                                                                                                                                                                                                                                                                          |                      | -       |           |       |       | -    |         |           |      |       | -    | 0                | -        |         |         |    |       | -    | 177   |
| Pedestrians   -   -   -   -   2   -   73   -   -   178                                                                                                                                                                                                                                                                                                                                                                                                                                                                                                                                                                                                                                                                                                                       | -                    |         |           |       |       | -    |         |           |      |       | -    |                  | -        |         |         |    |       | -    | 1.9%  |
|                                                                                                                                                                                                                                                                                                                                                                                                                                                                                                                                                                                                                                                                                                                                                                              |                      |         |           |       |       | 169  |         |           |      |       | 2    | -                | 73       |         |         |    |       | 178  |       |
|                                                                                                                                                                                                                                                                                                                                                                                                                                                                                                                                                                                                                                                                                                                                                                              |                      |         |           |       |       |      | -       |           |      | -     |      | -                |          |         | -       |    |       |      |       |
| Bicycles on Crosswalk 9 0 - 14 6                                                                                                                                                                                                                                                                                                                                                                                                                                                                                                                                                                                                                                                                                                                                             |                      |         | -         | -     |       |      | -       | -         | -    | -     |      | -                |          | -       | -       | -  |       |      |       |

| Leg                     | Cedar Hill Cross Rd |   |   |     |      | Cedar Hill | Cross | s Rd |     |      | No Access, Sidewa | Gordon H |   |   |   |     |      |     |
|-------------------------|---------------------|---|---|-----|------|------------|-------|------|-----|------|-------------------|----------|---|---|---|-----|------|-----|
| Direction               | Eastbound           |   |   |     |      | Westbound  |       |      |     |      | Northbound        | Southbou |   |   |   |     |      |     |
| Time                    | L                   | Т | U | Арр | Ped* | Т          | R     | U    | Арр | Ped* | Арр               | Ped*     | L | R | U | Арр | Ped* | Int |
| % Bicycles on Crosswalk | -                   | - | - | -   | 5.1% | -          | -     | -    | -   | 0%   | -                 | 16.1%    | - | - | - | -   | 3.3% | -   |

\*Pedestrians and Bicycles on Crosswalk. L: Left, R: Right, T: Thru, U: U-Turn

Thu Oct 19, 2023

Full Length (7:30 AM-9:30 AM, 2 PM-6 PM) All Classes (Motorcycles, Lights, Single-Unit Trucks, Articulated Trucks, Buses, Pedestrians, Bicycles on Road, Bicycles on Crosswalk) All Movements ID: 1123750, Location: 48.460442, -123.320914,