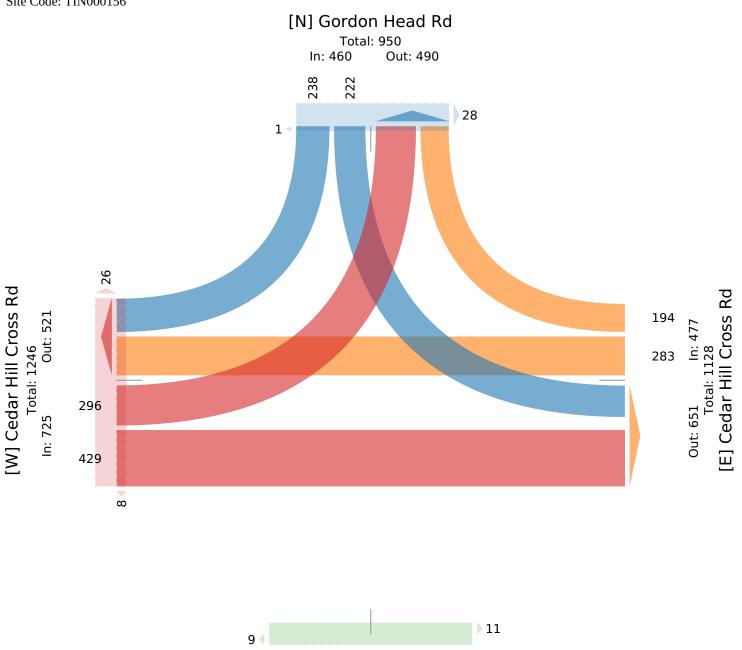

Thu Oct 19, 2023 AM Peak (8 AM - 9 AM) All Classes (Motorcycles, Lights, Single-Unit Trucks, Articulated Trucks, Buses, Pedestrians, Bicycles on Road, Bicycles on Crosswalk) All Movements ID: 1123750, Location: 48.460442, -123.320914, Site Code: TIN000156

| Leg                     | Cedar H | Iill Cros | s Rd | l     |       | Cedar H | ill Cros | s Rd |       |      | No Access, Sidew | alk Only | Gordon  | Head Rd |    |       |       |       |
|-------------------------|---------|-----------|------|-------|-------|---------|----------|------|-------|------|------------------|----------|---------|---------|----|-------|-------|-------|
| Direction               | Eastbou | ınd       |      |       |       | Westbo  | und      |      |       |      | Northbound       |          | Southbo | und     |    |       |       |       |
| Time                    | L       | Т         | U    | Арр   | Ped*  | Т       | R        | U    | Арр   | Ped* | Арр              | Ped*     | L       | R       | U  | Арр   | Ped*  | Int   |
| 2023-10-19 8:00AM       | 86      | 93        | 0    | 179   | 9     | 76      | 39       | 0    | 115   | 0    | 0                | 6        | 65      | 62      | 0  | 127   | 8     | 421   |
| 8:15AM                  | 100     | 133       | 0    | 233   | 14    | 75      | 57       | 0    | 132   | 0    | 0                | 6        | 48      | 52      | 0  | 100   | 11    | 465   |
| 8:30AM                  | 62      | 108       | 0    | 170   | 4     | 67      | 62       | 0    | 129   | 0    | 0                | 6        | 41      | 58      | 0  | 99    | 6     | 398   |
| 8:45AM                  | 48      | 95        | 0    | 143   | 7     | 65      | 36       | 0    | 101   | 0    | 0                | 2        | 68      | 66      | 0  | 134   | 4     | 378   |
| Total                   | 296     | 429       | 0    | 725   | 34    | 283     | 194      | 0    | 477   | 0    | 0                | 20       | 222     | 238     | 0  | 460   | 29    | 1662  |
| % Approach              | 40.8%   | 59.2%     | 0%   | -     | -     | 59.3%   | 40.7%    | 0%   | -     | -    | -                | -        | 48.3%   | 51.7% ( | )% | -     | -     | -     |
| % Total                 | 17.8%   | 25.8%     | 0%   | 43.6% | -     | 17.0%   | 11.7%    | 0%   | 28.7% | -    | 0%               | -        | 13.4%   | 14.3% ( | )% | 27.7% | -     | -     |
| PHF                     | 0.735   | 0.813     | -    | 0.779 | -     | 0.933   | 0.829    | -    | 0.895 | -    | -                | -        | 0.809   | 0.894   | -  | 0.852 | -     | 0.893 |
| Motorcycles             | 2       | 1         | 0    | 3     | -     | 0       | 0        | 0    | 0     | -    | 0                | -        | 2       | 0       | 0  | 2     | -     | 5     |
| % Motorcycles           | 0.7%    | 0.2%      | 0%   | 0.4%  | -     | 0%      | 0%       | 0%   | 0%    | -    | -                | -        | 0.9%    | 0% (    | )% | 0.4%  | -     | 0.3%  |
| Lights                  | 290     | 410       | 0    | 700   | -     | 269     | 185      | 0    | 454   | -    | 0                | -        | 204     | 235     | 0  | 439   | -     | 1593  |
| % Lights                | 98.0%   | 95.6%     | 0%   | 96.6% | -     | 95.1%   | 95.4%    | 0%   | 95.2% | -    | -                | -        | 91.9%   | 98.7% ( | )% | 95.4% | -     | 95.8% |
| Single-Unit Trucks      | 1       | 2         | 0    | 3     | -     | 3       | 2        | 0    | 5     | -    | 0                | -        | 0       | 1       | 0  | 1     | -     | 9     |
| % Single-Unit Trucks    | 0.3%    | 0.5%      | 0%   | 0.4%  | -     | 1.1%    | 1.0%     | 0%   | 1.0%  | -    | -                | -        | 0%      | 0.4% (  | )% | 0.2%  | -     | 0.5%  |
| Articulated Trucks      | 0       | 0         | 0    | 0     | -     | 2       | 0        | 0    | 2     | -    | 0                | -        | 0       | 0       | 0  | 0     | -     | 2     |
| % Articulated Trucks    | 0%      | 0%        | 0%   | 0%    | -     | 0.7%    | 0%       | 0%   | 0.4%  | -    | -                | -        | 0%      | 0% (    | )% | 0%    | -     | 0.1%  |
| Buses                   | 1       | 10        | 0    | 11    | -     | 6       | 2        | 0    | 8     | -    | 0                | -        | 1       | 0       | 0  | 1     | -     | 20    |
| % Buses                 | 0.3%    | 2.3%      | 0%   | 1.5%  | -     | 2.1%    | 1.0%     | 0%   | 1.7%  | -    | -                | -        | 0.5%    | 0% (    | )% | 0.2%  | -     | 1.2%  |
| Bicycles on Road        | 2       | 6         | 0    | 8     | -     | 3       | 5        | 0    | 8     | -    | 0                | -        | 15      | 2       | 0  | 17    | -     | 33    |
| % Bicycles on Road      | 0.7%    | 1.4%      | 0%   | 1.1%  | -     | 1.1%    | 2.6%     | 0%   | 1.7%  | -    | -                | -        | 6.8%    | 0.8% (  | )% | 3.7%  | -     | 2.0%  |
| Pedestrians             | -       | -         | -    | -     | 30    | -       | -        | -    | -     | 0    | -                | 15       | -       | -       | -  | -     | 28    |       |
| % Pedestrians           | -       | -         | -    | -     | 88.2% | -       | -        | -    | -     | -    | -                | 75.0%    | -       | -       | -  | -     | 96.6% | -     |
| Bicycles on Crosswalk   | -       | -         | -    | -     | 4     | -       | -        | -    | -     | 0    | -                | 5        | -       | -       | -  | -     | 1     |       |
| % Bicycles on Crosswalk | -       | -         | -    | -     | 11.8% | -       | -        | -    | -     | -    | -                | 25.0%    | -       | -       | -  | -     | 3.4%  | -     |

\*Pedestrians and Bicycles on Crosswalk. L: Left, R: Right, T: Thru, U: U-Turn

Thu Oct 19, 2023 AM Peak (8 AM - 9 AM) All Classes (Motorcycles, Lights, Single-Unit Trucks, Articulated Trucks, Buses, Pedestrians, Bicycles on Road, Bicycles on Crosswalk) All Movements ID: 1123750, Location: 48.460442, -123.320914, Site Code: TIN000156