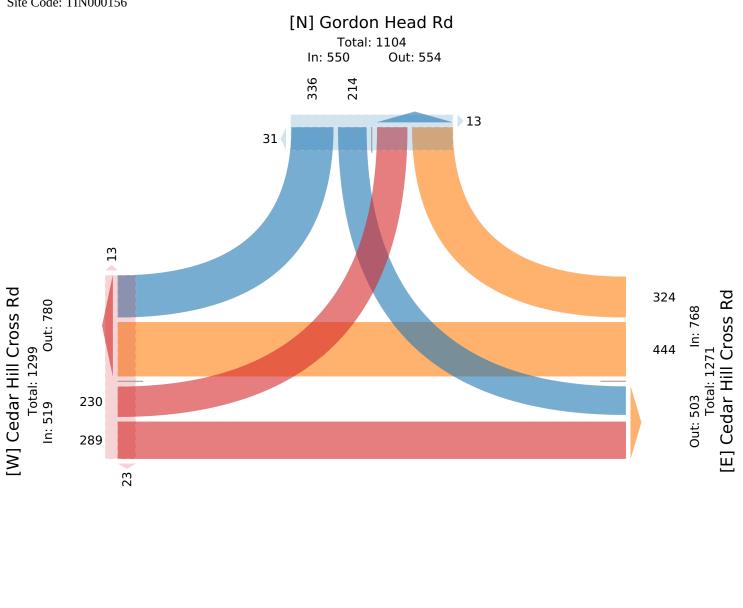

Provided by: McElhanney Kamloops 710 Laval Crescent, Kamloops, BC, V2C5P3, CA

[S] No Access, Sidewalk Only

PM Peak (4 PM - 5 PM) - Overall Peak Hour All Classes (Motorcycles, Lights, Single-Unit Trucks, Articulated Trucks, Buses, Pedestrians, Bicycles on Road, Bicycles on Crosswalk) All Movements ID: 1123750, Location: 48.460442, -123.320914,

Site Code: TIN000156

Provided by: McElhanney Kamloops 710 Laval Crescent, Kamloops, BC, V2C5P3, CA

| Leg                     | Cedar H | Iill Cros | s Rd |       |       | Cedar H | Iill Cros | s Rd |       |      | No Access, Sidewa | lk Only | Gordon  | Head Rd |            |       |       |       |
|-------------------------|---------|-----------|------|-------|-------|---------|-----------|------|-------|------|-------------------|---------|---------|---------|------------|-------|-------|-------|
| Direction               | Eastbou | ınd       |      |       |       | Westbo  | und       |      |       |      | Northbound        |         | Southbo | und     |            |       |       |       |
| Time                    | L       | Т         | U    | Арр   | Ped*  | Т       | R         | U    | Арр   | Ped* | Арр               | Ped*    | L       | R       | U          | Арр   | Ped*  | Int   |
| 2023-10-19 4:00PM       | 56      | 59        | 0    | 115   | 12    | 118     | 83        | 0    | 201   | 0    | 0                 | 7       | 57      | 75      | 0          | 132   | 8     | 448   |
| 4:15PM                  | 46      | 68        | 0    | 114   | 7     | 109     | 94        | 0    | 203   | 0    | 0                 | 4       | 47      | 88      | 0          | 135   | 14    | 452   |
| 4:30PM                  | 1 58    | 75        | 0    | 133   | 11    | 120     | 71        | 0    | 191   | 0    | 0                 | 2       | 56      | 90      | 0          | 146   | 11    | 470   |
| 4:45PM                  | 1 70    | 87        | 0    | 157   | 6     | 97      | 76        | 0    | 173   | 0    | 0                 | 1       | 54      | 83      | 0          | 137   | 11    | 467   |
| Tota                    | 230     | 289       | 0    | 519   | 36    | 444     | 324       | 0    | 768   | 0    | 0                 | 14      | 214     | 336     | 0          | 550   | 44    | 1837  |
| % Approach              | 44.3%   | 55.7%     | 0%   | -     | -     | 57.8%   | 42.2%     | 0%   | -     | -    | -                 | -       | 38.9%   | 61.1% 0 | %          | -     | -     |       |
| % Tota                  | 12.5%   | 15.7%     | 0%   | 28.3% | -     | 24.2%   | 17.6%     | 0%   | 41.8% | -    | 0%                | -       | 11.6%   | 18.3% 0 | % 2        | 9.9%  | -     |       |
| PHF                     | 0.814   | 0.828     | -    | 0.822 | -     | 0.916   | 0.861     | -    | 0.947 | -    | -                 | -       | 0.938   | 0.928   | - (        | ).951 | -     | 0.980 |
| Motorcycles             | 4       | 4         | 0    | 8     | -     | 6       | 0         | 0    | 6     | -    | 0                 | -       | 0       | 1       | 0          | 1     | -     | 15    |
| % Motorcycles           | 1.7%    | 1.4%      | 0%   | 1.5%  | -     | 1.4%    | 0%        | 0%   | 0.8%  | -    | -                 | -       | 0%      | 0.3% 0  | %          | 0.2%  | -     | 0.8%  |
| Lights                  | 223     | 275       | 0    | 498   | -     | 418     | 309       | 0    | 727   | -    | 0                 | -       | 209     | 333     | 0          | 542   | -     | 1767  |
| % Lights                | 97.0%   | 95.2%     | 0%   | 96.0% | -     | 94.1%   | 95.4%     | 0%   | 94.7% | -    | -                 | -       | 97.7%   | 99.1% 0 | % <b>9</b> | 8.5%  | -     | 96.2% |
| Single-Unit Trucks      | 1       | 1         | 0    | 2     | -     | 1       | 1         | 0    | 2     | -    | 0                 | -       | 0       | 0       | 0          | 0     | -     | 4     |
| % Single-Unit Trucks    | 0.4%    | 0.3%      | 0%   | 0.4%  | -     | 0.2%    | 0.3%      | 0%   | 0.3%  | -    | -                 | -       | 0%      | 0% 0    | %          | 0%    | -     | 0.2%  |
| Articulated Trucks      | 0       | 0         | 0    | 0     | -     | 0       | 0         | 0    | 0     | -    | 0                 | -       | 0       | 0       | 0          | 0     | -     | C     |
| % Articulated Trucks    | 0%      | 0%        | 0%   | 0%    | -     | 0%      | 0%        | 0%   | 0%    | -    | -                 | -       | 0%      | 0% 0    | %          | 0%    | -     | 0%    |
| Buses                   | 0       | 5         | 0    | 5     | -     | 11      | 0         | 0    | 11    | -    | 0                 | -       | 1       | 0       | 0          | 1     | -     | 17    |
| % Buses                 | 0%      | 1.7%      | 0%   | 1.0%  | -     | 2.5%    | 0%        | 0%   | 1.4%  | -    | -                 | -       | 0.5%    | 0% 0    | %          | 0.2%  | -     | 0.9%  |
| Bicycles on Road        | 2       | 4         | 0    | 6     | -     | 8       | 14        | 0    | 22    | -    | 0                 | -       | 4       | 2       | 0          | 6     | -     | 34    |
| % Bicycles on Road      | 0.9%    | 1.4%      | 0%   | 1.2%  | -     | 1.8%    | 4.3%      | 0%   | 2.9%  | -    | -                 | -       | 1.9%    | 0.6% 0  | %          | 1.1%  | -     | 1.9%  |
| Pedestrians             | -       | -         | -    | -     | 35    | -       | -         | -    | -     | 0    | -                 | 14      | -       | -       | -          | -     | 43    |       |
| % Pedestrians           | -       | -         | -    | -     | 97.2% | -       | -         | -    | -     | -    | -                 | 100%    | -       | -       | -          | -     | 97.7% |       |
| Bicycles on Crosswalk   | -       | -         | -    | -     | 1     | -       | -         | -    | -     | 0    | -                 | 0       | -       | -       | -          | -     | 1     |       |
| % Bicycles on Crosswalk | -       | -         | -    | -     | 2.8%  | -       | -         | -    | -     | -    | -                 | 0%      | -       | -       | -          | -     | 2.3%  |       |

\*Pedestrians and Bicycles on Crosswalk. L: Left, R: Right, T: Thru, U: U-Turn

Thu Oct 19, 2023

PM Peak (4 PM - 5 PM) - Overall Peak Hour All Classes (Motorcycles, Lights, Single-Unit Trucks, Articulated Trucks, Buses, Pedestrians, Bicycles on Road, Bicycles on Crosswalk) All Movements ID: 1123750, Location: 48.460442, -123.320914,